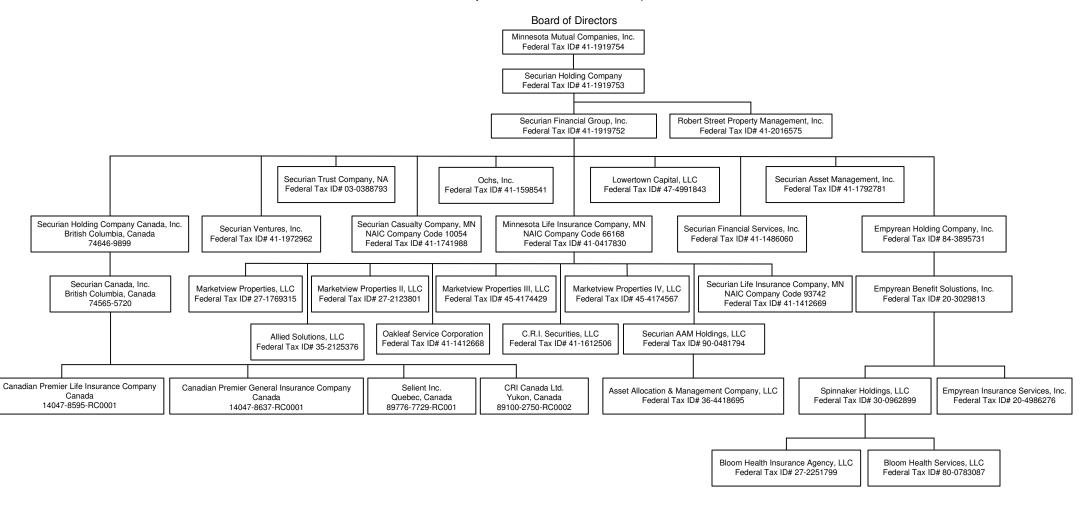

|                |                               |                |                                       |                                       |

<sup>(</sup>a) Active Status Counts:

L - Licensed or Chartered - Licensed Insurance carrier or domiciled RRG...

E - Eligible - Reporting entities eligible or approved to write surplus lines in the state...

N - None of the above - Not allowed to write business in the state... .....54

R - Registered - Non-domiciled RRGs..... Q - Qualified - Qualified or accredited reinsurer.

# SCHEDULE Y – INFORMATION CONCERNING ACTIVITIES OF INSURER MEMBERS OF A HOLDING COMPANY GROUP PART 1 – ORGANIZATIONAL CHART

Organization Chart of Minnesota Mutual Companies, Inc., Subsidiaries, and Affiliates

Policyholders of Minnesota Mutual Companies, Inc.



# **SCHEDULE Y**

# PART 1A - DETAIL OF INSURANCE HOLDING COMPANY SYSTEM

|       |                        |         |              |         |     | ~ - DL   A         | L OF INSURANC