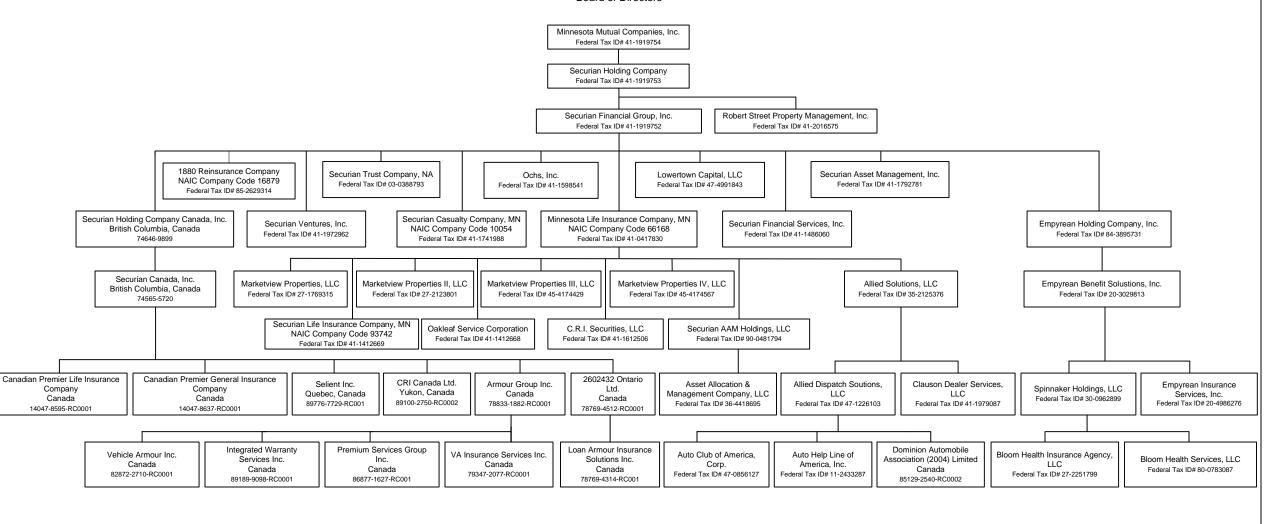

| 0                      | 0            | 0                  |
|          | e Status Counts:                | /V/\     |                                       | U                      |                      | U U                    | 0            |                    |

(a) Active Status Counts:

<sup>.....51</sup> R - Registered - Non-domiciled RRGs......

Q - Qualified - Qualified or accredited reinsurer. ......0

N - None of the above - Not allowed to write business in the state .....

# SCHEDULE Y – INFORMATION CONCERNING ACTIVITIES OF INSURER MEMBERS OF A HOLDING COMPANY GROUP PART 1 – ORGANIZATIONAL CHART

Organization Chart of Minnesota Mutual Companies, Inc., Subsidiaries, and Affiliates

Policyholders of Minnesota Mutual Companies, Inc.

#### Board of Directors



# **SCHEDULE Y**

#### PART 1A - DETAIL OF INSURANCE HOLDING COMPANY SYSTEM

|               |                         |                 |              | PA              |     | A - DE I AI                    | L OF INSURANC                              | , C [         | TOLL                | ING COMPANT