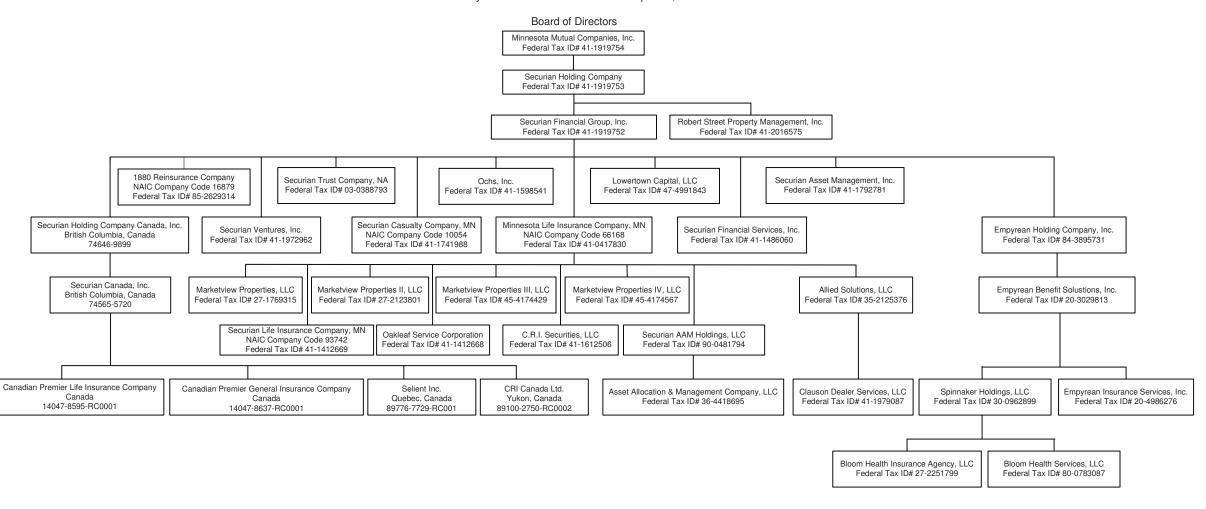

| XXX         | 0             | 0                  | 0                  | 0                   | 0            | 0          |

(a) Active Status Counts:

than their state of domicile - see DSLI).

D - Domestic Surplus Lines Insurer (DSLI) - Reporting entities authorized to write surplus lines in the state of domicile.

<sup>.....51</sup> R - Registered - Non-domiciled RRGs.......

Q - Qualified - Qualified or accredited reinsurer. ......0

N - None of the above - Not allowed to write business in the state .....

# SCHEDULE Y – INFORMATION CONCERNING ACTIVITIES OF INSURER MEMBERS OF A HOLDING COMPANY GROUP PART 1 – ORGANIZATIONAL CHART

Organization Chart of Minnesota Mutual Companies, Inc., Subsidiaries, and Affiliates

Policyholders of Minnesota Mutual Companies, Inc.



# SCHEDULE Y

# PART 1A - DETAIL OF INSURANCE HOLDING COMPANY SYSTEM

|       | PART 1A - DETAIL OF INSURANCE HOLDING COMPANY SYSTEM |         |              |          |     |                    |                                            |         |           |