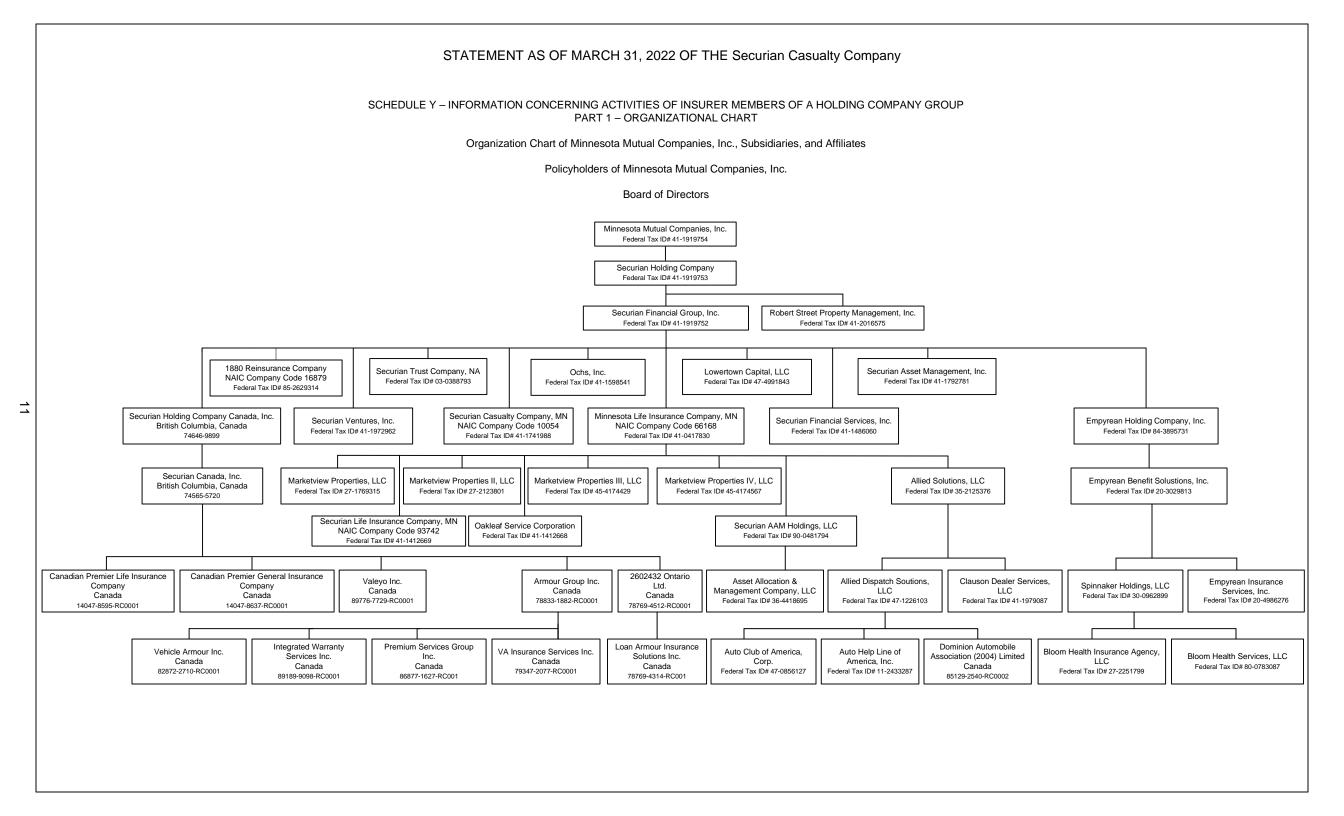

| 58003 plus 58998)(Line 5   |                  |                                         |                 |                       |                 |                   |                 |
|                 | above)                     | XXX              | 0                                       | 0               | 0                     | 0               | 0                 |                 |

(a) Active Status Counts:

L - Licensed or Chartered - Licensed Insurance carrier or domiciled RRG...

E - Eligible - Reporting entities eligible or approved to write surplus lines in the state (other

.....0 lines in the state of domicile.

.....0

Q - Qualified - Qualified or accredited reinsurer. ......0

....6

N - None of the above - Not allowed to write business in the state ...

...0



# SCHEDULE Y PART 1A - DETAIL OF INSURANCE HOLDING COMPANY SYSTEM

|       | -                        | · · ·   |            |         |     | _                  |                                              |         |           |                                   |                   |          |                                                      |            |         |
|-------|--------------------------|---------|------------|---------|-----|--------------------|----------------------------------------------|---------|-----------|-----------------------------------|-------------------|----------|------------------------------------------------------|------------|---------|
| 1     | 2                        | 3       | 4          | 5       | 6   | 7                  | 8